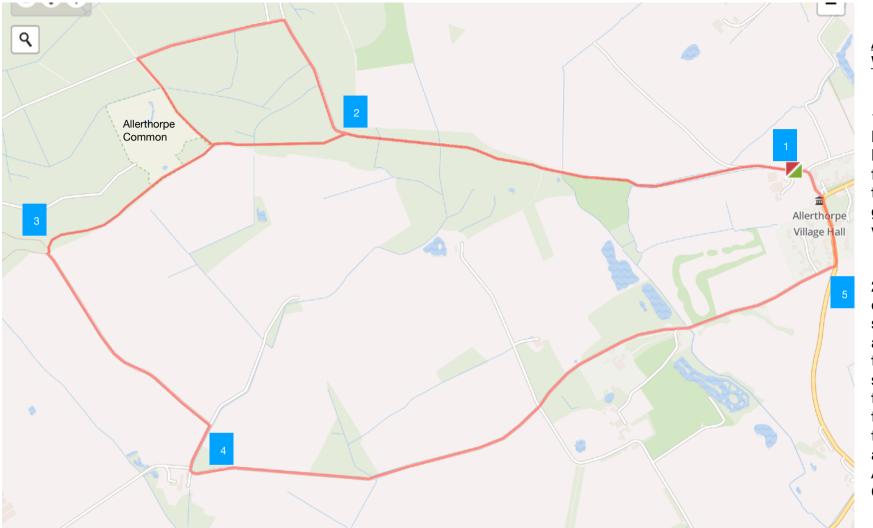

Allerthorpe Woods Walk

1.Park on Back Lane behind the Plough Inn and follow the farm track through the gate towards the woods.

2. Here you can either continue straight ahead along the edge of the wood, or for a slightly longer walk, turn right and follow the loop, rejoining the original path alongside Allerthorpe Common.

- 3. Look out for the gate on your left hand side, leading out of the woods and across the farmland.
- 4. At the end of the fields, follow the track around to the right and then the left past Warren Farm Cottage.
- 5. As you meet the main road, turn left and head back towards the Plough Inn.